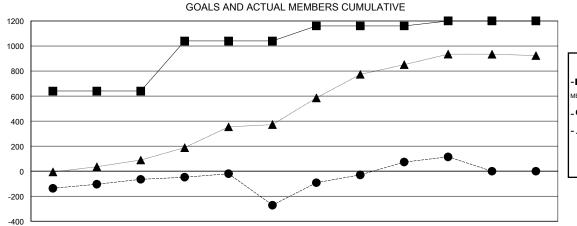

## GOALS AND ACTUAL NEW CLUBS CUMULATIVE

DEC

JAN

FEB

MAR

| - CURRENT YEAR GOALS FOR NEW |  |
|------------------------------|--|
| EMBERS                       |  |

CURRENT YEAR ACTUAL MEMBERS - LAST YEAR ACTUAL MEMBERS