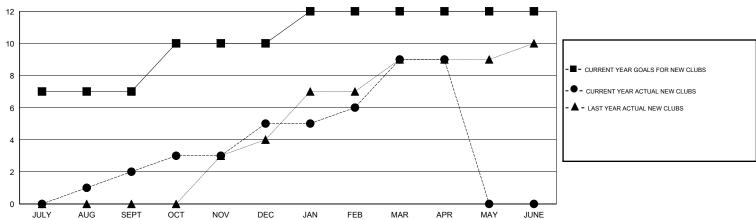

## GOALS AND ACTUAL NEW CLUBS CUMULATIVE

DEC

JAN

FEB

MAR

| - CURRENT YEAR GOALS FOR NEW |  |
|------------------------------|--|
| EMBERS                       |  |

CURRENT YEAR ACTUAL MEMBERS - LAST YEAR ACTUAL MEMBERS

OCT

NOV

| 110 CLUBS OF 153 ADDED 1 OR MORE | GENDER DISTRIBUTION |                |  |
|----------------------------------|---------------------|----------------|--|
| NEW MEMBERS                      | MALE                | 6,196 (94.70%) |  |
|                                  | FEMALE              | 347 (5.30%)    |  |